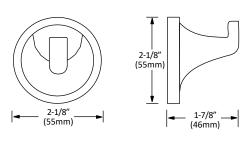

## **Bathroom Set**

MODEL: MAYA (1700BN SERIES)



TOWEL BAR
TOILET PAPER HOLDER
ROBE HOOK
HAND TOWEL RING
SOLD AS SET OF 4PCS

### **FEATURES**

- Concealed surface mount
- Mounting hardware included
- BN (Brushed Nickel)

### **TOWEL BAR**



Disclaimer: Nerval makes every effort to provide accurate specification data. However, specification may change without notice. Please visit the Nerval website to see NERVAL'S TERMS AND CONDITONS.



# **Bathroom Set**

#### HAND TOWEL RING



### **TOILET PAPER HOLDER**





## **ROBE HOOK**



Disclaimer: Nerval makes every effort to provide accurate specification data. However, specification may change without notice. Please visit the Nerval website to see NERVAL'S TERMS AND CONDITONS.