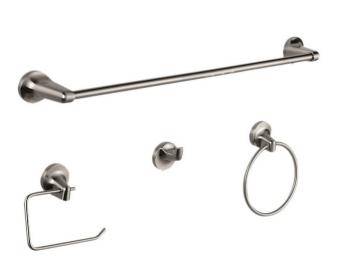

## **Bathroom Set**

MODEL: MAYA (1700BN SERIES)

TOWEL BAR
TOILET PAPER HOLDER
ROBE HOOK
HAND TOWEL RING
SOLD AS SET OF 4PCS

### **FEATURES**

- Concealed surface mount
- Mounting hardware included
- BN (Brushed Nickel)