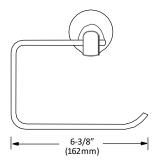

## **Bathroom Set**

MODEL: MAYA (1700BN SERIES)



TOWEL BAR
TOILET PAPER HOLDER
ROBE HOOK
HAND TOWEL RING
SOLD AS SET OF 4PCS

### **FEATURES**

- Concealed surface mount
- Mounting hardware included
- BN (Brushed Nickel)

### **TOWEL BAR**



Disclaimer: Nerval makes every effort to provide accurate specification data. However, specification may change without notice. Please visit the Nerval website to see NERVAL'S TERMS AND CONDITONS.



# **Bathroom Set**

#### HAND TOWEL RING



### **TOILET PAPER HOLDER**





## **ROBE HOOK**



Disclaimer: Nerval makes every effort to provide accurate specification data. However, specification may change without notice. Please visit the Nerval website to see NERVAL'S TERMS AND CONDITONS.