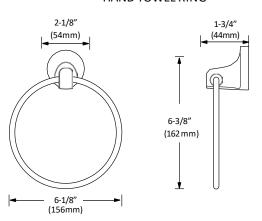

## **Bathroom Set**

MODEL: MAYA (1700BN SERIES)



TOWEL BAR
TOILET PAPER HOLDER
ROBE HOOK
HAND TOWEL RING
SOLD AS SET OF 4PCS

### **FEATURES**

- Concealed surface mount
- Mounting hardware included
- BN (Brushed Nickel)

### **TOWEL BAR**



Disclaimer: Nerval makes every effort to provide accurate specification data. However, specification may change without notice. Please visit the Nerval website to see NERVAL'S TERMS AND CONDITONS.



# **Bathroom Set**

#### HAND TOWEL RING



### **TOILET PAPER HOLDER**





## **ROBE HOOK**



Disclaimer: Nerval makes every effort to provide accurate specification data. However, specification may change without notice. Please visit the Nerval website to see NERVAL'S TERMS AND CONDITONS.